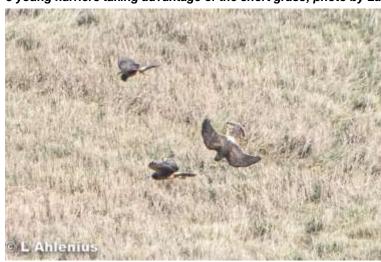

No out of range/vagrant raptor species were seen this year – but a beautiful Short-eared Owl floated by around lunchtime on 11/17. Also noteworthy were a number of young N Harriers actively and successfully hunting over the hill in mid to late November. We believe that happened because the hill was mowed much later in the season. The resultant short grass made it easier for the harriers to spot mice and voles, and they took advantage.

3 young harriers taking advantage of the short grass; photo by Laurel A

One or more of our dedicated volunteer counters/observers were on the hill for 604 hours during 2022; thanks especially to the indefatigable Jeff Smith, who pretty much carried the 2022 GVHW on his shoulders – up there daily, scanning, counting, then logging/entering data every evening. He was ably supported by the other counters and observers who weren't able to put in quite as much time, but who all helped greatly in spotting and counting on many occasions. We were on the hill an aggregated 1787 hours.