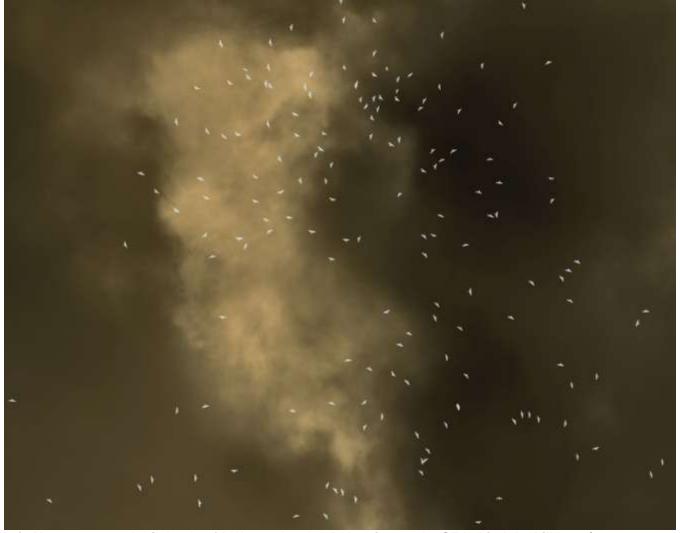

## Fall 2022 Greene Valley Hawkwatch

Luis Munoz captured this kettle of BWs, as they kettled up just to the SE behind the hill, on 9/26

Reversing Luis's picture to a negative – makes it easier to see those white specks against a dark background. Yes, these BW specks were counted, but all the BWs in this particular kettle were not in the frame in Luis's photo. This spectacle we all hope to see every Fall, when the BWs pass through – but don't always experience – because 'big BW days' typically happen every 2-3 years, when brisk NW winds guide their passage over the Hill. The total 2022 BW count was 3,544; all but 25 on 9/26 and 9/27, kettling and then passing by on NW winds, blowing briskly on both days. By contrast, 2021 was a very slow Broadwing year – 98, the 4th lowest count in GV's 17 year history. Most of late September last year, the winds were either S or NE.